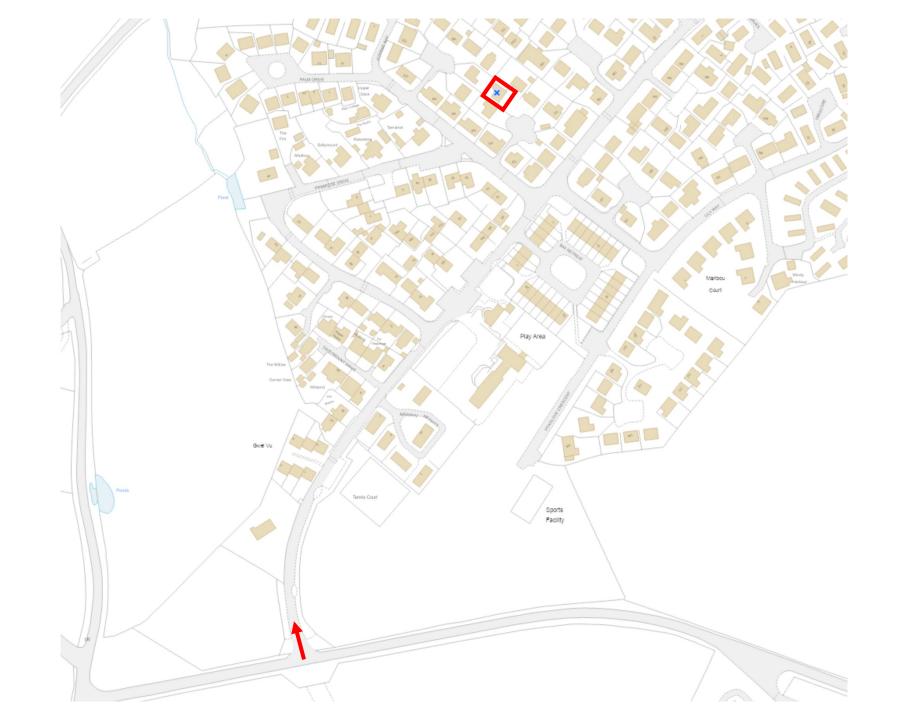

## LAVENDER COTTAGE

Lavender Cottage is situated on the St Merryn Holiday Park, just outside St Merryn. Enter the holiday park on Parc Trenance, and continue until you see Jasmine Way, the third turning on the left. Once on Jasmine Way, take the first right hand turn into the cul-de-sac, Lavender Cottage is on your left.