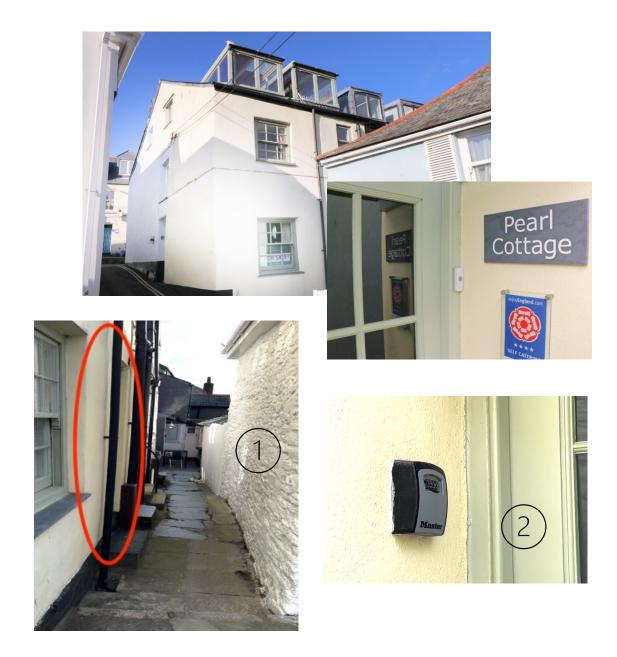

The front door is tucked down the alley leading in front of the cottage (image 1)

There is a plaque with the name of the cottage to the right-hand side of the front door, and the key safe, which contains your keys to the property, is located on the left-hand side (image 2)