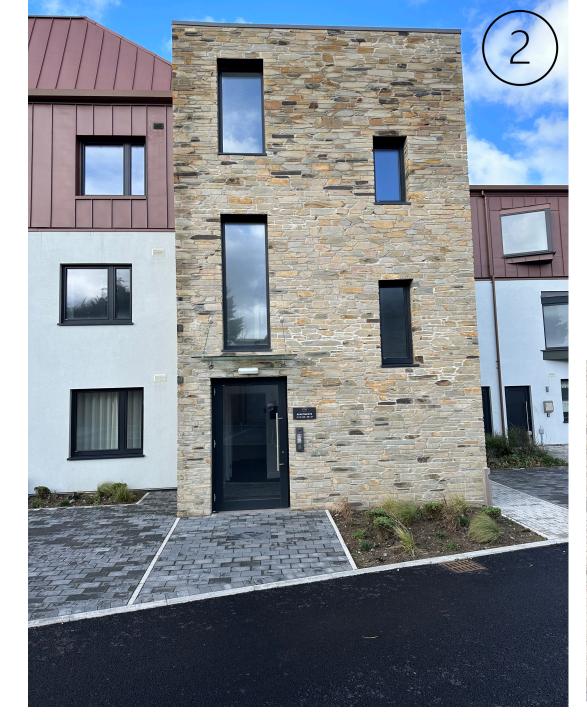

There is a keypad to the right-hand side of the communal door, this gives you entry into the lobby. Enter the code provided in your arrival email and then press the bottom left button. (image 2)

Inside the lobby there is a key safe marked number 16 mounted on the wall to the left of the post boxes, this contains the apartment key. (image 3)