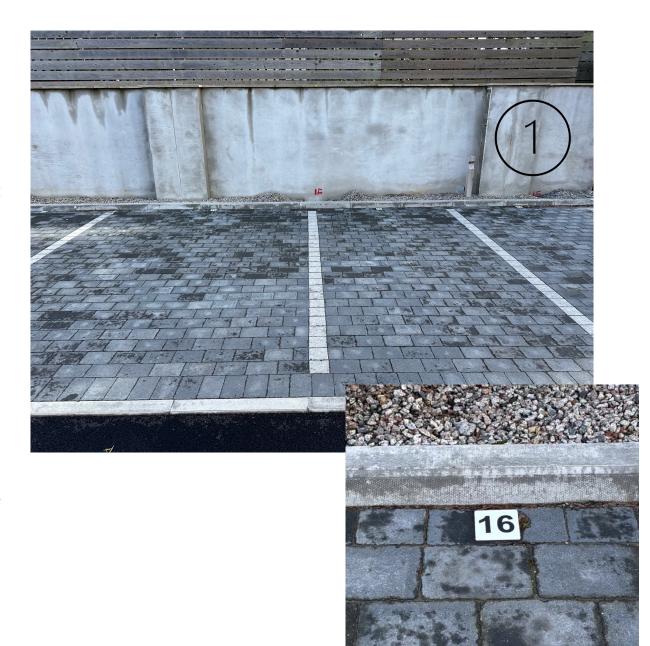

## THE VIEW

When you enter the site, bear round to the rear of the building to park. There are two allocated spaces at the rear of the apartment opposite the main entrance door, these are both numbered 16. Spaces are numbered at floor level, please do not park in any spaces other than ones numbered 16. (image 1)