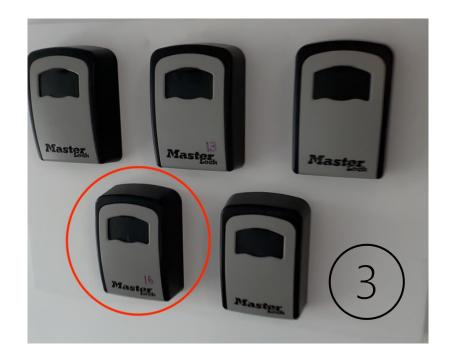

There is a keypad to the right-hand side of the communal door, this gives you entry into the lobby. Enter the code provided in your arrival email and then press the bottom left button. (image 2)

Inside the lobby there is a key safe marked number 16 mounted on the wall to the left of the post boxes, this contains the apartment key. (image 3)