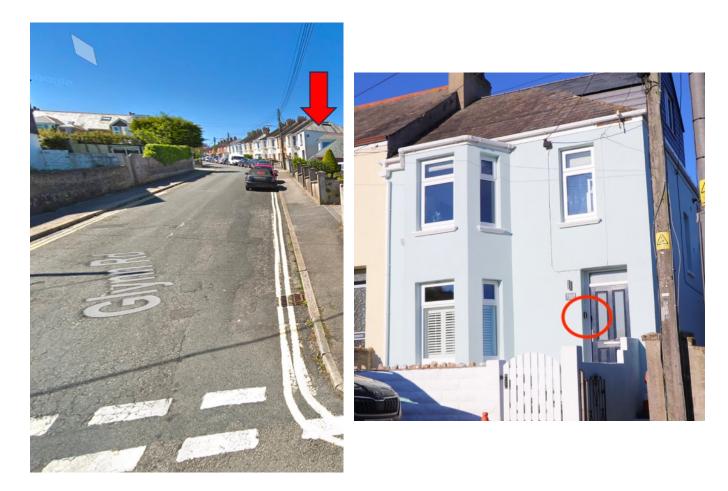

# NO.4

The postcode will take you to Glynn Road. If coming from Dennis Road, then No 4 is the first house in the terrace on your right-hand side.

Although it is possible to park on Glynn Road, there is no provision for private parking at No 4. However, there are car parks close by- the "Link Road car park" or the "South Quay Commissioners" car park on the harbour. The link below has detailed information about parking in and around the town.

#### https://padstowlive.com/parking-toilets-facilities/

It is possible to pull up outside the house to drop off luggage, however, please be aware of other traffic trying to use the roads.

There is a key safe mounted to the left of the front door, this contains keys to the property.