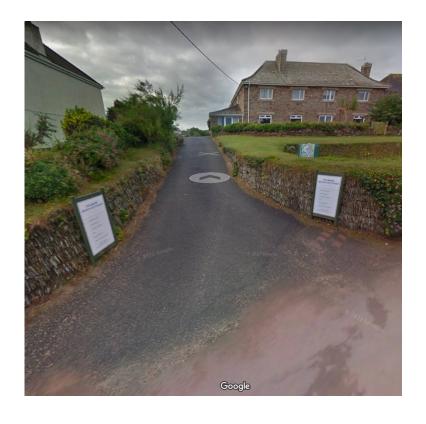

## Choca

Sat Nav will take you to Beach Road. If you are coming from St Merryn then the entrance to Polmark Beach Cottages is on your right hand side as you go down the hill. If you are coming from Padstow, go down the hill towards the beach and over the little bridge. Follow the road as it starts to go uphill again, and the entrance to the cottages is on your left.