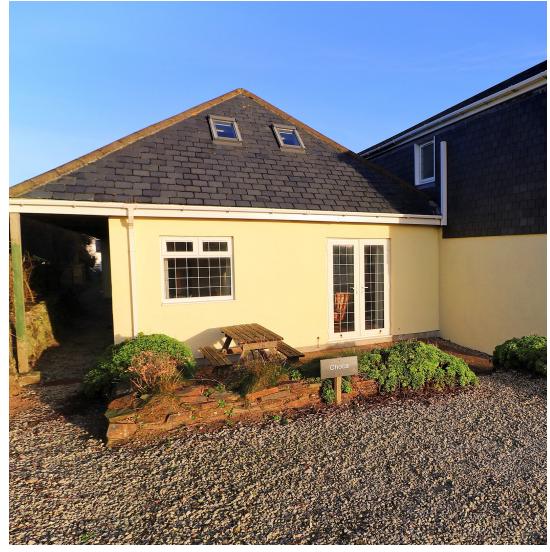

Follow the driveway around to the rear of the building, onto the gravelled area. Choca is the furthest property to the right, the parking area is directly in front of the courtyard garden.

The key safe is positioned at the side of the property, to the edge of the green electric box by the side door.