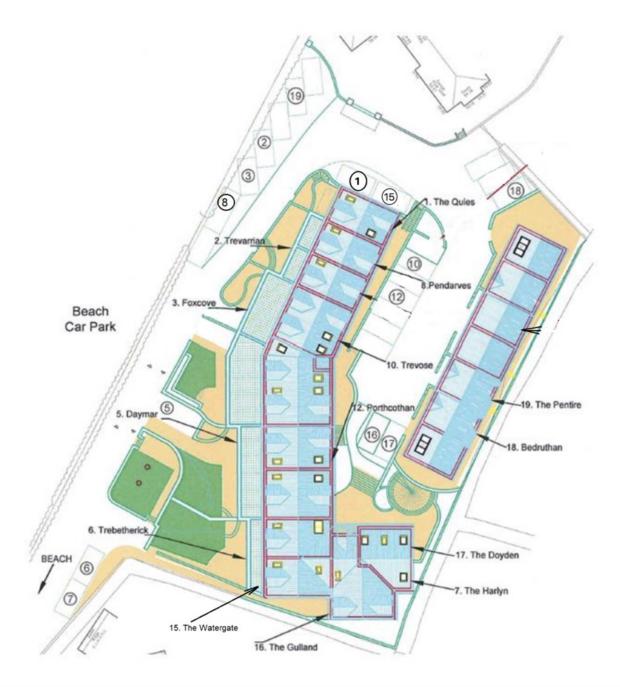

### PARKING PLAN

# THE FOXCOVE

Sat Nav will take you to the entrance of the beach car park, and the gate to Ocean Blue is on your right.

Please be patient with the automatic gates, they open very slowly.

Continue up the driveway with the apartments on your right. The parking space for The Foxcove is on your left-hand side against the wall marked No 3.