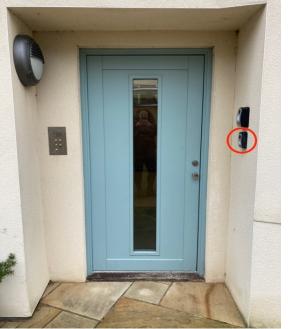

The entrance to the apartment is from the rear of the building, and your keys can be collected from the key safe located at the entrance of the property, marked Number 3. Press the T button on the metal pad for entry into the communal hallway and continue to the apartment.