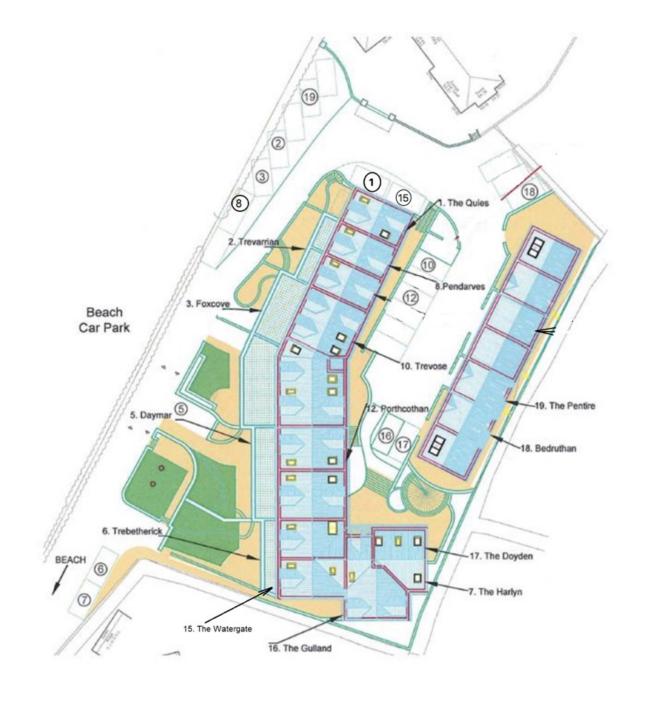

PL28 8JN

THE DAYMAR, OCEAN BLUE TREYARNON BAY

**Directions** 

## What3words

settled.bandstand.spine <a href="https://w3w.co/settled.bandstand.spine">https://w3w.co/settled.bandstand.spine</a>

## THE DAYMAR

Sat Nav will take you to the entrance of the beach car park, and the gate to Ocean Blue is on your right.

Please be patient with the automatic gates, they open very slowly.

Continue up the driveway with the apartments on your right. The parking space for the Daymar is the second on the right, directly in front of the apartment (image 1).

The key safe is mounted on the right-hand side of the front door, this contains your keys to the property (image 2).







## PARKING PLAN