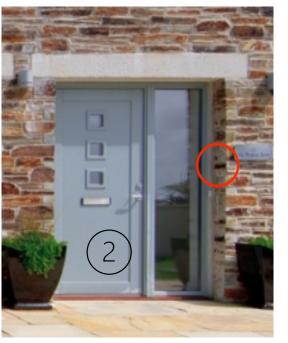

The key safe is mounted on the right-hand side of the front door, this contains your keys to the property (image 2).