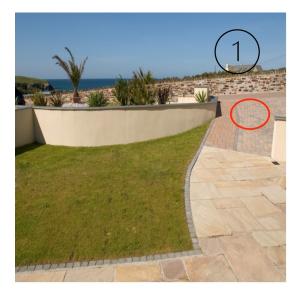

## THE DAYMAR

Sat Nav will take you to the entrance of the beach car park, and the gate to Ocean Blue is on your right.

Please be patient with the automatic gates, they open very slowly.

Continue up the driveway with the apartments on your right. The parking space for the Daymar is the second on the right, directly in front of the apartment (image 1).