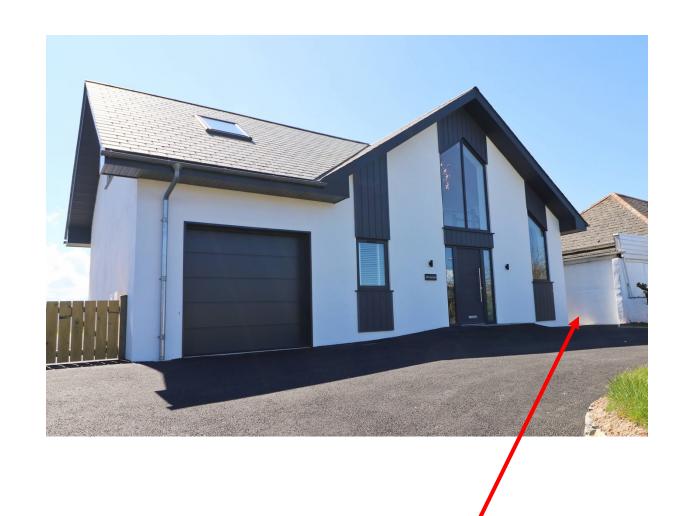

## MORWYNSOW

From the crossroads in the centre of St Merryn, take the B3276 towards Newquay. Continue on this road until you pass the school on your right, then the property is on your left up a sloped, shared driveway. Morwynsow is the house on the right.

There is parking for 2/3 cars directly outside the front door. Please park considerately as the driveway is shared with the house next door

There is a key safe mounted to the side wall on the right of the house.