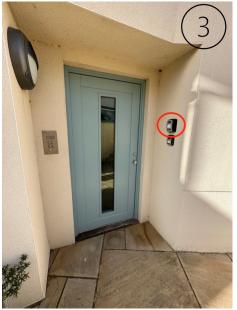

From the parking space, walk left and through the paved parking area. There is a small flight of five steps to your right, this will bring you to the communal front door. (image 2)

Your keys can be collected from the key safe which is mounted on the righthand side of the door and marked Number 10. (image 3) Press the T button for entry into the communal door, then follow the internal staircase in front of you up one flight. The entrance to the property is on your left at the top of the stairs.