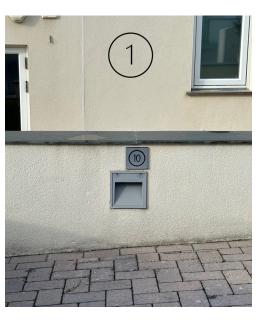

From the parking space, walk left and through the paved parking area. There is a small flight of five steps to your right, this will bring you to the communal front door. (image 2)

Your keys can be collected from the key safe which is mounted on the righthand side of the door and marked Number 10. (image 3) Press the T button for entry into the communal door, then follow the internal staircase in front of you up one flight. The entrance to the property is on your left at the top of the stairs.