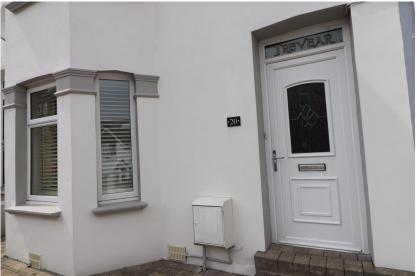

https://padstowlive.com/parking-toilets-facilities/

It is possible to pull up outside the house to drop off luggage, however, please be aware of other traffic trying to use the roads.

There is a key safe mounted on the wall next to the gas meter by the front door, this contains keys to the property.