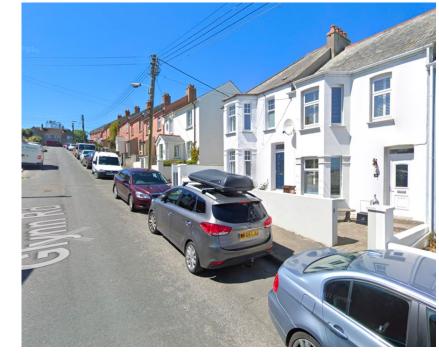

## TREVEAR

The postcode will take you to Glynn Road, Trevear is located roughly halfway up, almost opposite the turning to Netherton Road.

Although it is possible to park on Glynn Road, there is no provision for private parking at Trevear. However, there are car parks close by- the "Link Road car park" or the "South Quay Commissioners" car park on the harbour. The link below has detailed information about parking in and around the town.