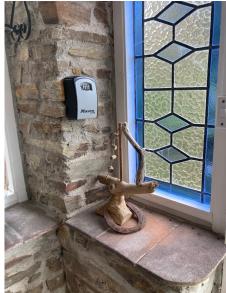

TR8 4EN

BROTREF, ST MAWGAN

**Directions** 

## What3words

///snippets.claps.cubed https://what3words.com/snippets.claps.cubed

## BROTREF HOUSE

Turn right onto the A3059. After approximately 2 miles (just before the Airport on the left-hand side) turn right towards St Mawgan. Follow this road down the hill.

The entrance to Brotref House is on your right-hand side.

Park on the driveway as depicted, there is a sign saying Brotref House. Please note that this driveway is shared with the neighbouring property. For guests with two vehicles, please park the second car in front of the porch.

The keys can be found in the keys safe mounted on the wall inside the porch.