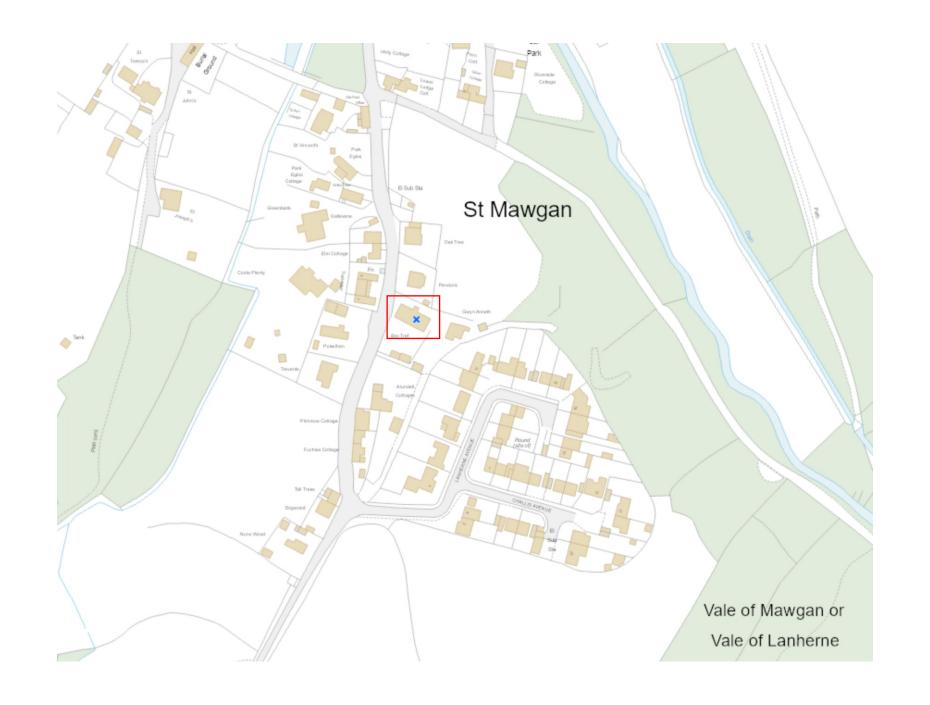

## BROTREF HOUSE

Turn right onto the A3059. After approximately 2 miles (just before the Airport on the left-hand side) turn right towards St Mawgan. Follow this road down the hill.

The entrance to Brotref House is on your right-hand side.