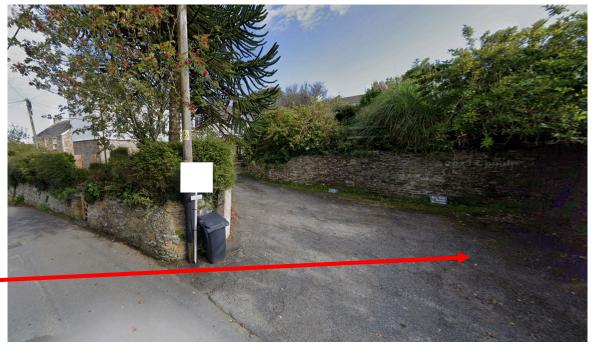

## BROTREF HOUSE

Turn right onto the A3059. After approximately 2 miles (just before the Airport on the left-hand side) turn right towards St Mawgan. Follow this road down the hill.

The entrance to Brotref House is on your right-hand side.

Park on the driveway as depicted, there is a sign saying Brotref House. Please note that this driveway is shared with the neighbouring property. For guests with two vehicles, please park the second car in front of the porch.