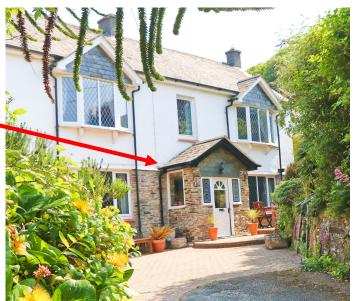

Park on the driveway as depicted, there is a sign saying Brotref House. Please note that this driveway is shared with the neighbouring property. For guests with two vehicles, please park the second car in front of the porch.