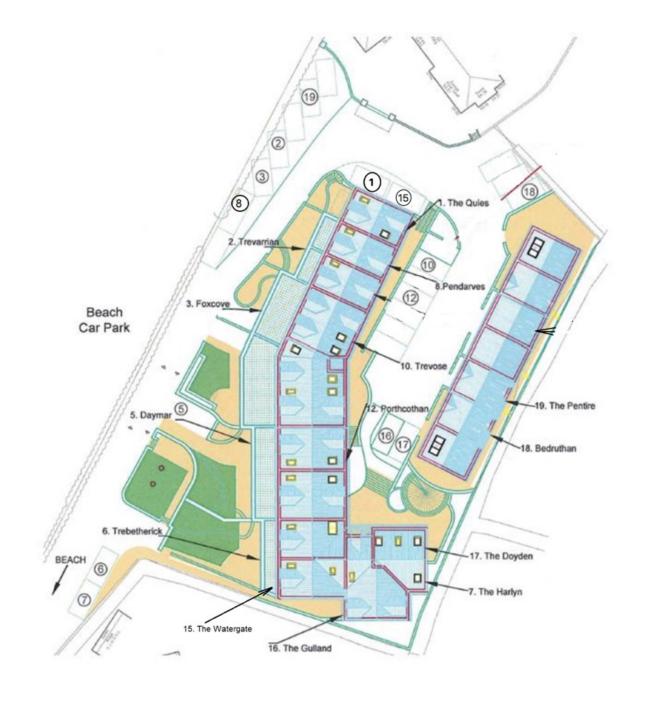

## PARKING PLAN

## THE PENDARVES

Sat Nav will take you to the entrance of the beach car park, and the gate to Ocean Blue is on your right.

Please be patient with the automatic gates, they open very slowly.

The parking space for The Pendarves on your right at the rear of the complex.

Your keys can be collected from the key safe located at the entrance of the property, which is located at the rear of the building. From the parking space, follow the wall to the left and walk through the gap, the key safe is mounted on the left-hand side of the external door in front of you and is marked Number 8. Press the T button on the metal pad to the right of the door for entry into the communal hallway. Once inside, take the stairs on your right and the entrance to the apartment is at the top on your right-hand side.