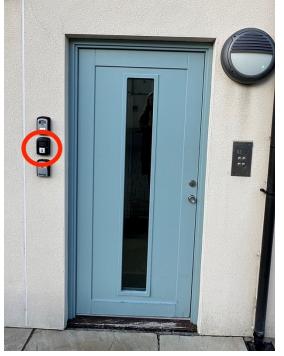

Your keys can be collected from the key safe located at the entrance of the property, which is located at the rear of the building. From the parking space, follow the wall to the left and walk through the gap, the key safe is mounted on the left-hand side of the external door in front of you and is marked Number 8. Press the T button on the metal pad to the right of the door for entry into the communal hallway. Once inside, take the stairs on your right and the entrance to the apartment is at the top on your right-hand side.