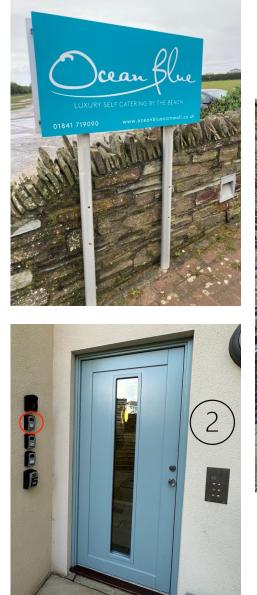

From the car parking space, go down the flight of steps into the small courtyard. This is the communal entrance into several apartments (image 1).

Your keys can be collected from the key safe marked 17 located next to the external door (image 2). Press the T button on the metal pad for entry into the communal door and go up the stairs, the entrance to The Doyden is in front of you at the top of the stairs.