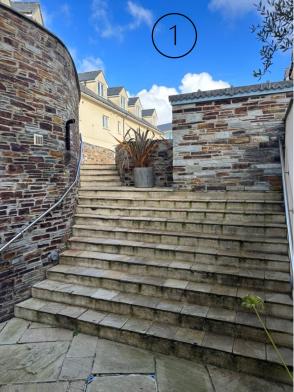

From the car parking space, go down the flight of steps into the small courtyard. This is the communal entrance into several apartments (image 1).

Your keys can be collected from the key safe marked 17 located next to the external door (image 2). Press the T button on the metal pad for entry into the communal door and go up the stairs, the entrance to The Doyden is in front of you at the top of the stairs.