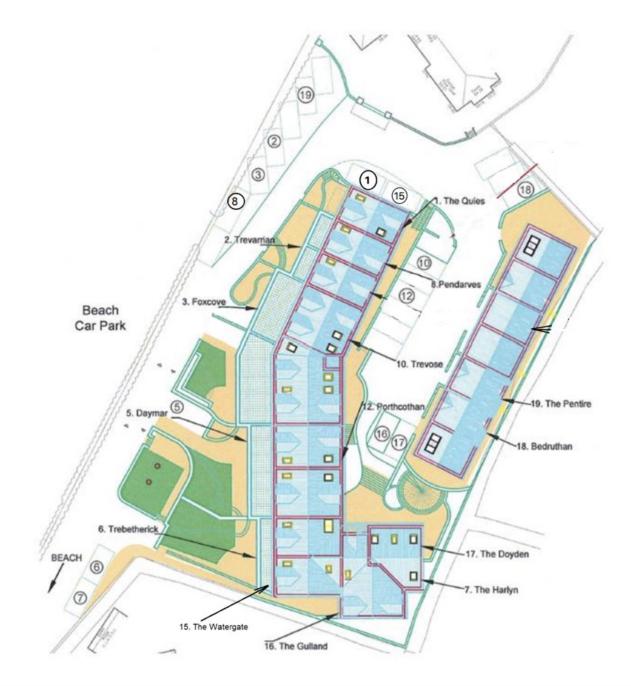

the entrance of the beach car park, and the gate to Ocean Blue is on your right.

Please be patient with the automatic gates, they open very slowly.

Continue up the driveway with the apartments on your right. The parking space for The Gulland is at the rear of the front line of apartments at the top of the flight of steps directly in front of you, numbered 17.

From the car parking space, go down the flight of steps into the small courtyard. This is the communal entrance into several apartments (image 1).

Your keys can be collected from the key safe marked 17 located next to the external door (image 2). Press the T button on the metal pad for entry into the communal door and go up the stairs, the entrance to The Doyden is in front of you at the top of the stairs.





### PARKING PLAN