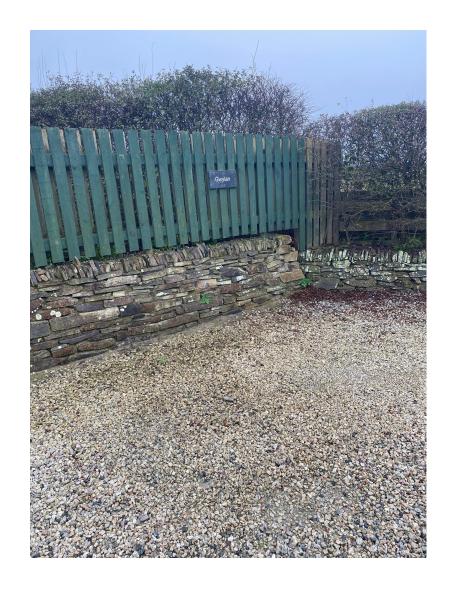

When you enter the Polmark Beach site, follow the driveway to the gravelled parking area at the rear of the building. There is one parking space allocated to the property, this is marked Gwylan.

To reach the property, walk across the courtyard in the centre of the main house and bear slightly to the right. There is a plaque with the property name to the left-hand side of the front door, and the key safe is mounted on a pillar to the right-hand side of the front door.