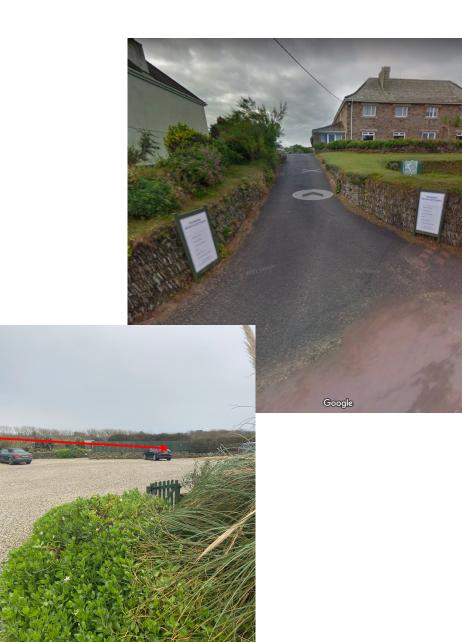

## Gwylan

Sat Nav will take you to Beach Road. If you are coming from St Merryn then the entrance to Polmark Beach Cottages is on your right hand side as you go down the hill. If you are coming from Padstow, go down the hill towards the beach and over the little bridge. Follow the road as it starts to go uphill again, and the entrance to the cottages is on your left.

When you enter the Polmark Beach site, follow the driveway to the gravelled parking area at the rear of the building. There is one parking space allocated to the property, this is marked Gwylan.

To reach the property, walk across the courtyard in the centre of the main house and bear slightly to the right. There is a plaque with the property name to the left-hand side of the front door, and the key safe is mounted on a pillar to the right-hand side of the front door.