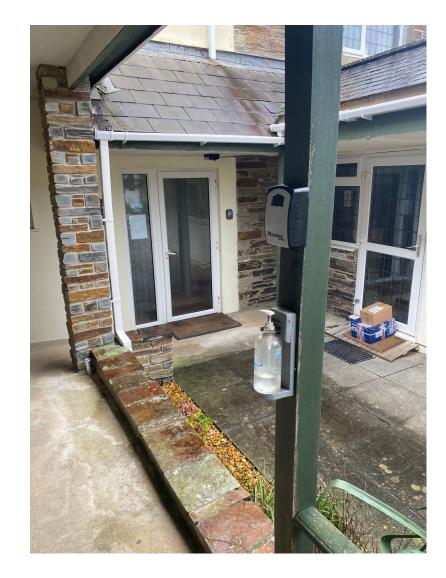

When you enter the Polmark Beach site, follow the driveway to the gravelled parking area at the rear of the building. There is one parking space allocated to the property, this is marked Gwylan.

To reach the property, walk across the courtyard in the centre of the main house and bear slightly to the right. There is a plaque with the property name to the left-hand side of the front door, and the key safe is mounted on a pillar to the right-hand side of the front door.