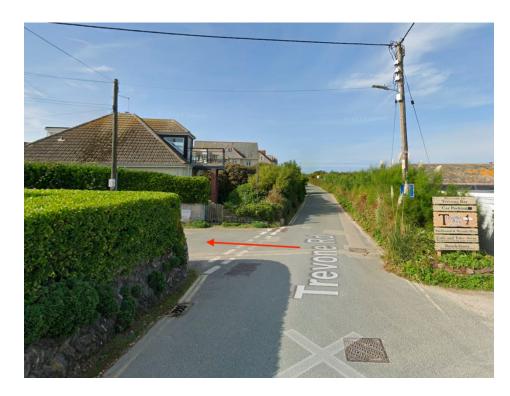

## SUNNYSIDE

Take the Trevone turning from the B3276 and drive down into the village. Continue down towards the beach, keeping the shop and café on your right-hand side. Sunnyside is on Beach Road, which is on your left just after the entrance to the beach car park.

Once on Beach Road, Sunnyside is the fifth house on the right-hand side. There is parking for one car in the driveway and extra space in front of the house for additional cars. Please be considerate when parking on the road and please do not block access to neighbouring properties.