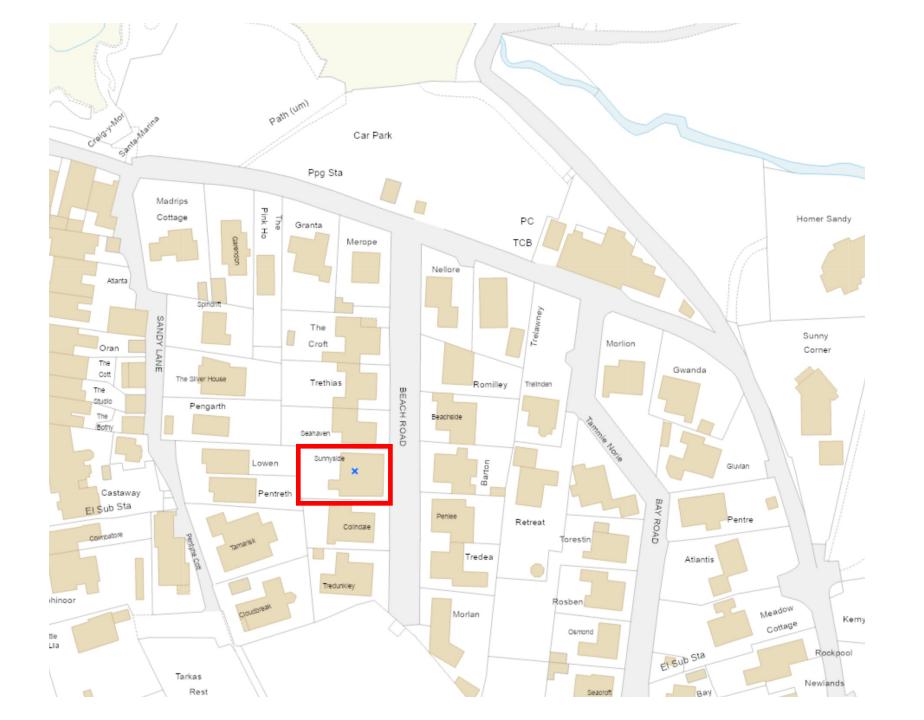

PL28 8RA

SUNNYSIDE, BEACH ROAD TREVONE

**Directions** 

What3words

drawn.half.unwraps
<a href="https://w3w.co/drawn.half.unwraps">https://w3w.co/drawn.half.unwraps</a>

## SUNNYSIDE

Take the Trevone turning from the B3276 and drive down into the village. Continue down towards the beach, keeping the shop and café on your right-hand side. Sunnyside is on Beach Road, which is on your left just after the entrance to the beach car park.

Once on Beach Road, Sunnyside is the fifth house on the right-hand side. There is parking for one car in the driveway and extra space in front of the house for additional cars. Please be considerate when parking on the road and please do not block access to neighbouring properties.