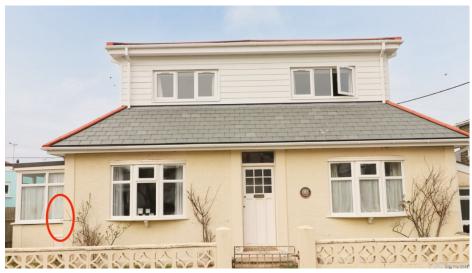

There is a key safe mounted on front of the house, to the left of the front door. This will contain the keys you need to access the property.