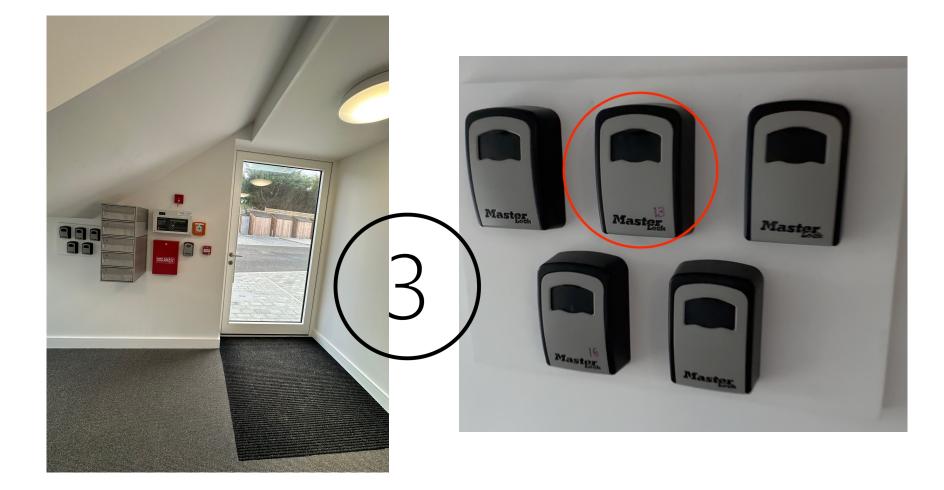

There is a keypad to the right-hand side of the communal door, this gives you entry into the lobby. Enter the code provided in your arrival email and then press the bottom left button. (image 2)

Inside the lobby there is a key safe marked number 13 mounted on the wall to the left of the post boxes, this contains the apartment key. (image 3)