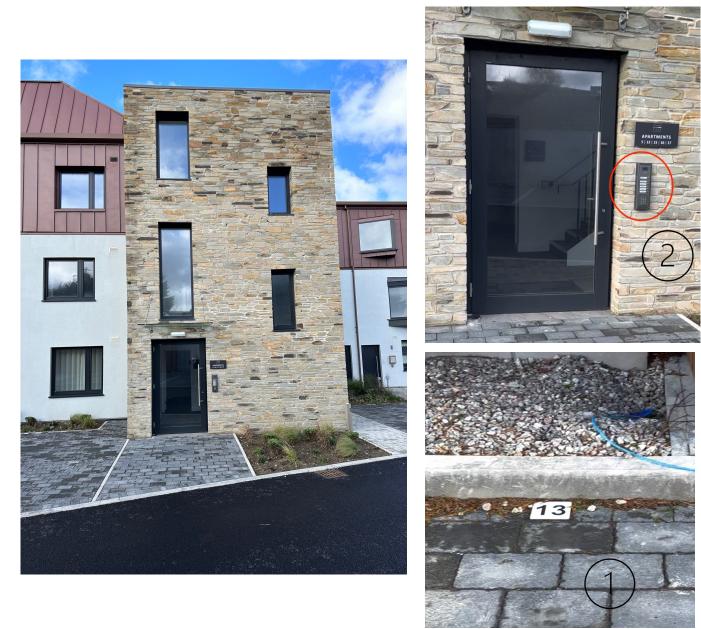

## OCEAN VIEW

When you enter the site, bear round to the rear of the building to park. There are two allocated spaces at the rear of the apartment opposite the main entrance door, these are both numbered 13. Spaces are numbered at floor level, please do not park in any spaces other than ones numbered 13. (image 1)