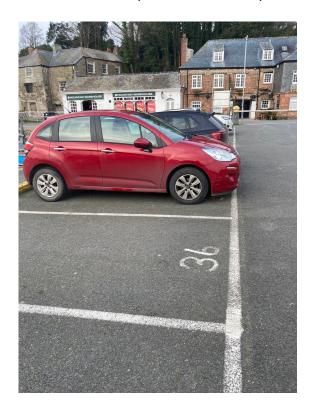

## PARKING

This car park is barrier controlled. Please collect the pass and permit from the apartment before parking. The car park (PL28 8AF) is situated on the North Quay. Follow the one way system around the harbourside and use the pass provided (in the apartment) to open the barrier. The space is Number 36