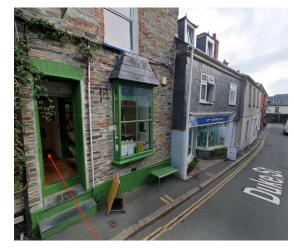

## THE LOFT

The Loft is situated on Duke Street, which is a one-way road. You can pull up outside to unload luggage and collect the parking pass, please be aware of other traffic.

The parking space is situated in the North Quay car park (PL28 8AF). To find the car park please follow the one-way system around the harbour. (if driving from Duke Street you will need to exit the town and re-enter to follow the one-way system.

There is a key safe mounted on the exterior of the property, this contains your keys to the apartment. The code for this will be in your pre-arrival email.