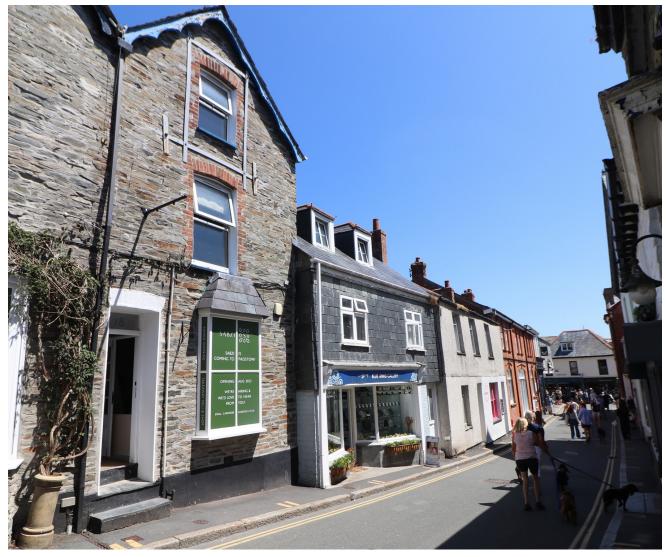

## THE LOFT

The Loft is situated on Duke Street, which is a one-way road. You can pull up outside to unload luggage and collect the parking pass, please be aware of other traffic.

The parking space is situated in the North Quay car park (PL28 8AF). To find the car park please follow the one-way system around the harbour. (if driving from Duke Street you will need to exit the town and re-enter to follow the one-way system.