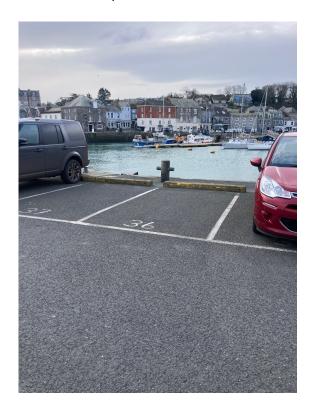

## PARKING

This car park is barrier controlled. Please collect the pass and permit from the apartment before parking. The car park (PL28 8AF) is situated on the North Quay. Follow the one way system around the harbourside and use the pass provided (in the apartment) to open the barrier. The space is Number 36