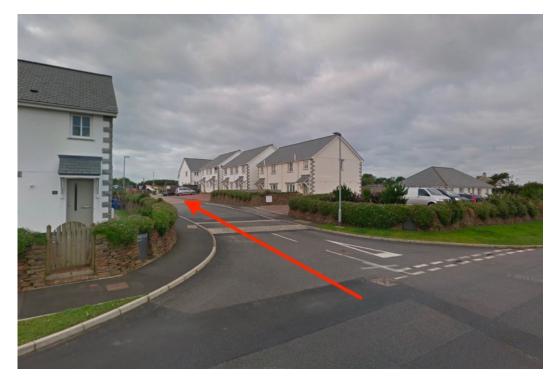

## CAROUSEL

From the crossroads in the centre of St Merryn, take the B3276 towards Newquay. Carousel is on the Fairfield development, the entrance of which is on your left just after the set of bollards in the middle of the road.

On entering the development, follow the road past the children's play park and round to the right. Carousel is the furthest house in the terrace on your right and has parking for two cars directly outside the front door.