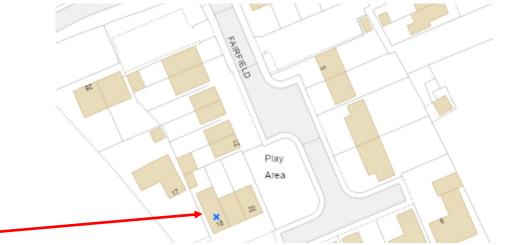

## CAROUSEL

From the crossroads in the centre of St Merryn, take the B3276 towards Newquay. Carousel is on the Fairfield development, the entrance of which is on your left just after the set of bollards in the middle of the road.

On entering the development, follow the road past the children's play park and round to the right. Carousel is the furthest house in the terrace on your right and has parking for two cars directly outside the front door.