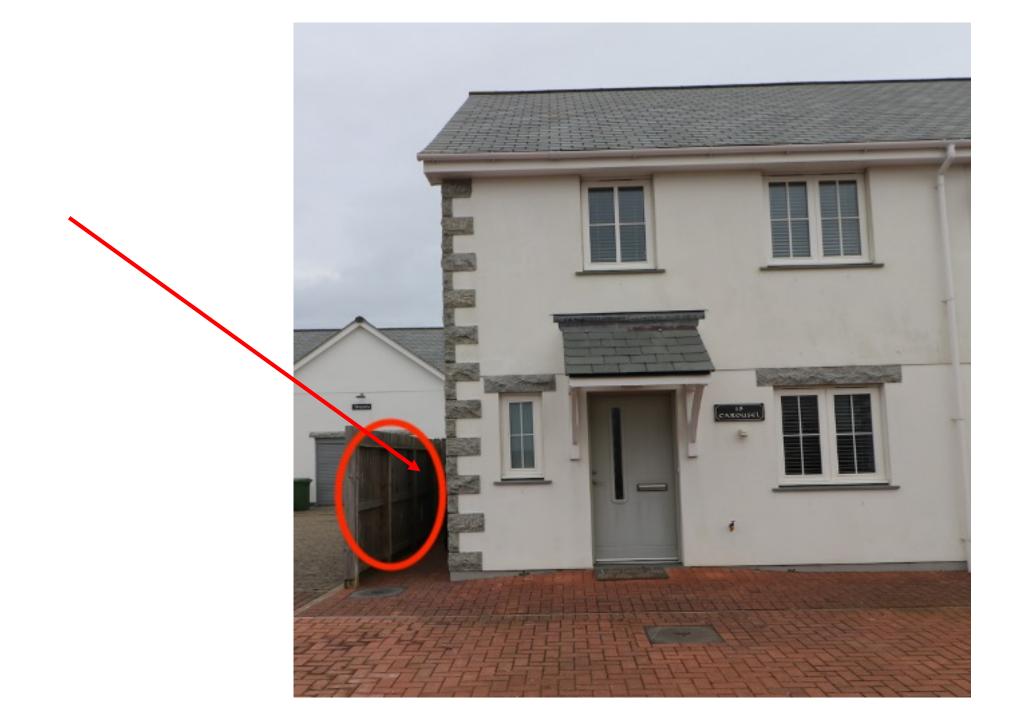

The key safe is mounted to the fence that runs down the lefthand side of the property.