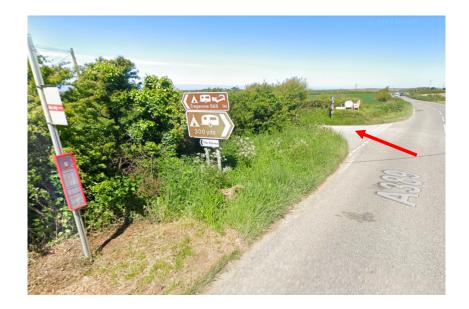

## FAIREVIEW

Driving towards Padstow on the A389, take the left hand turning signposted towards The Stones and Tregavone B&B

Continue until you see the turning for Tregella Farm on the right-hand side. Please note: this road is narrow in places so please use the passing places if needed.