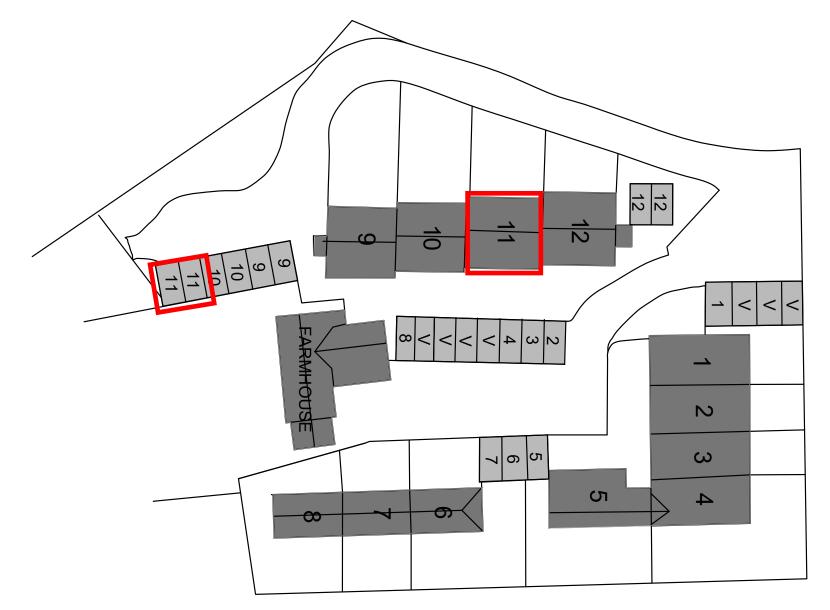

Drive across the cattle grid and continue towards the barns. There are two parking spaces at the rear of the property. As you enter the Tregella Farm site veer to the right and follow the lane around to the back to find the parking spaces for Number 11.