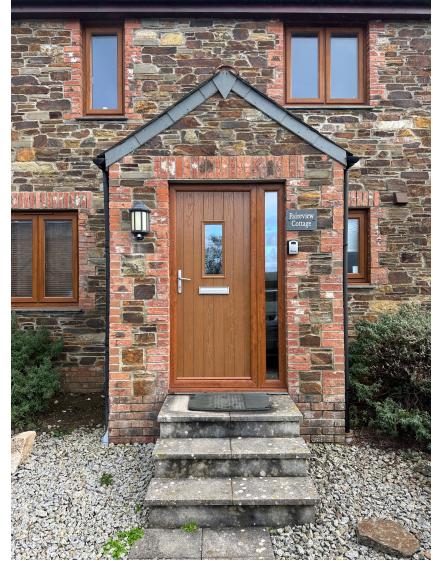

There is a key safe mounted on the wall to the right of the front door, this contains your keys to the property.