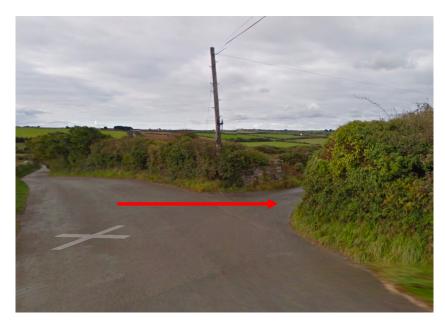

## FAIREVIEW

Driving towards Padstow on the A389, take the left hand turning signposted towards The Stones and Tregavone B&B

Continue until you see the turning for Tregella Farm on the right-hand side. Please note: this road is narrow in places so please use the passing places if needed.

Drive across the cattle grid and continue towards the barns. There are two parking spaces at the rear of the property. As you enter the Tregella Farm site veer to the right and follow the lane around to the back to find the parking spaces for Number 11.