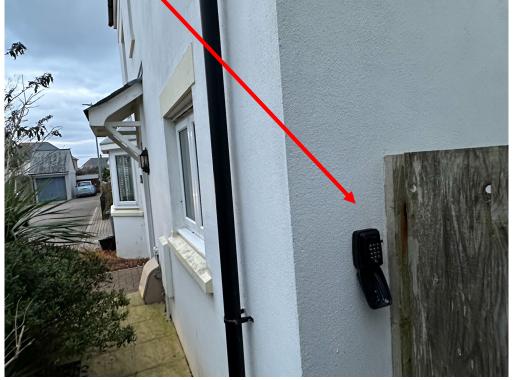

The key safe is mounted on the wall around the right-hand side of the house, follow the path from the front door to the side gate and it is on the wall on your left.