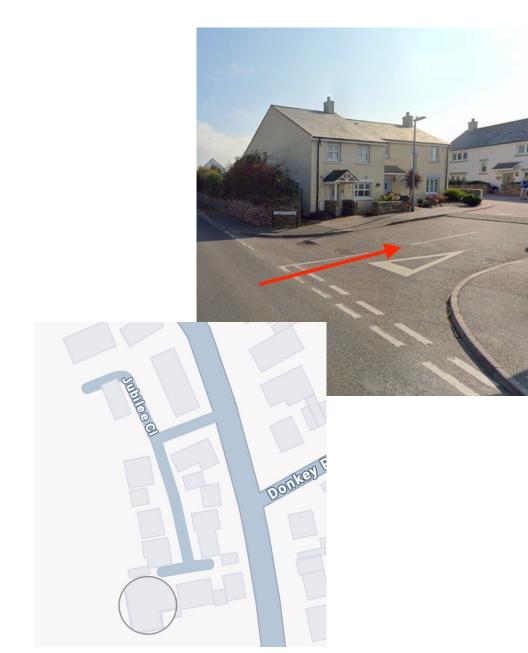

## WATERHOUSE

If you are approaching on the B3276, bear left at the crossroads in the centre of St Merryn. Continue through the village with Barnacutts Bakery on your left-hand side, and Spring House Chinese takeaway on your right. Continue past Nins Tearoom, and the turning for Jubilee Close is next on your right.

If you are coming into the village from the B3274, the turning into Jubilee Close will be on your left before you reach the centre of the village.

As you enter the development, bear round to the left and continue to the end of the cul-de-sac. Waterhouse is on your right-hand side, circled on the map below.