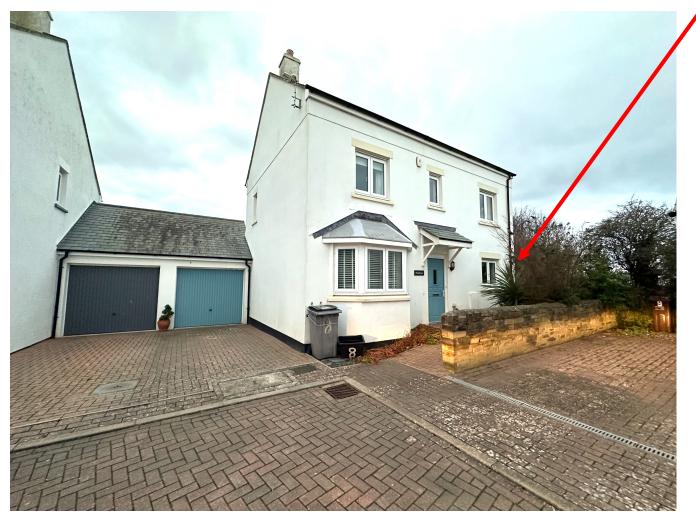

If you are coming into the village from the B3274, the turning into Jubilee Close will be on your left before you reach the centre of the village.

As you enter the development, bear round to the left and continue to the end of the cul-de-sac. Waterhouse is on your right-hand side, circled on the map below.

The parking for this property is either in the garage, or in the driveway in front of the garage. Please note that the other half of the driveway belongs to the neighbouring property, please do not encroach on the neighbouring parking, or block the space opposite. You can find further parking on the main road if required.