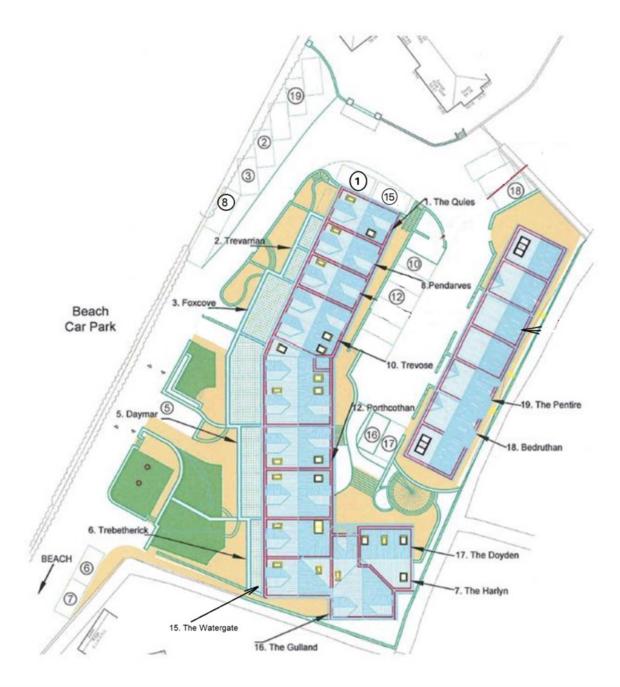

v will take you to the entrance of the beach car park, and the gate to Ocean Blue is on your right.

Please be patient with the automatic gates, they open very slowly.

Continue up the driveway with the apartments on your right. Your parking space is on your left against the beach car park wall, marked 19 (image 1)

The Pentire is in the rear row of cottages, from the parking space walk around the back of the front row of apartments, and through the paved parking area, The Pentire is the second from last cottage on your lefthand side.

There is a key safe mounted to the left of the front door, marked 19. This contains your keys to the property (image 2)







CORNISH HOLIDAY COTTAGE. – 5 BROAD STREET. – PADSTOW – PL288BS – 01841 550998 – hello@cornishholidaycottage.com

### PARKING PLAN