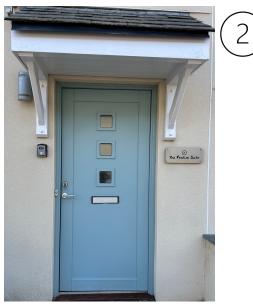

There is a key safe mounted to the left of the front door, marked 19. This contains your keys to the property (image 2)

CORNISH HOLIDAY COTTAGE. – 5 BROAD STREET. – PADSTOW – PL288BS – 01841 550998 – hello@cornishholidaycottage.com