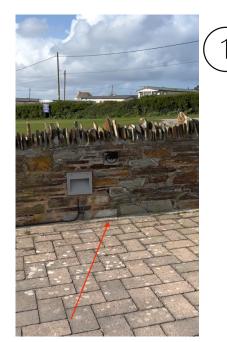

# THE PENTIRE

Sat Nav will take you to the entrance of the beach car park, and the gate to Ocean Blue is on your right.

Please be patient with the automatic gates, they open very slowly.

Continue up the driveway with the apartments on your right. Your parking space is on your left against the beach car park wall, marked 19 (image 1)