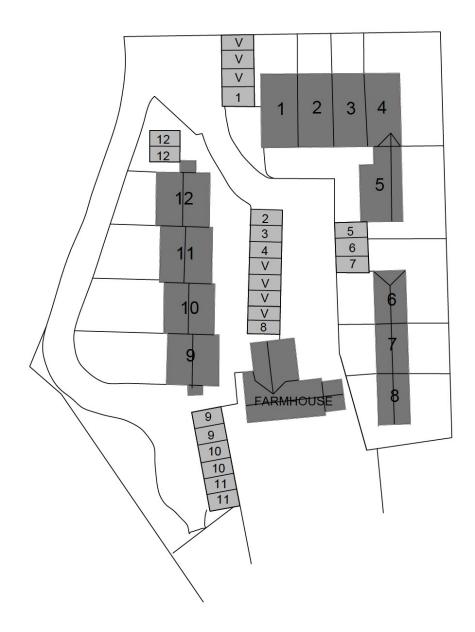

## PARKING PLAN

Drive across the cattle grid and continue towards the barns. There are two parking spaces at the rear of the property. As you enter the Tregella Farm site veer to the right and follow the lane around to the back to find the parking spaces for Number 10.

You can park at the front of the house to unload your suitcases, there are visitor spaces directly in front.