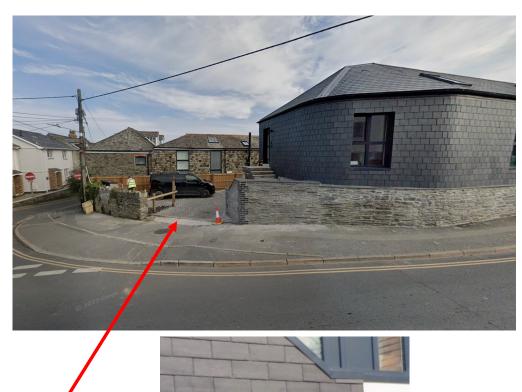

## FISH & SHIPS

As you enter Padstow on the B3276, Fish and Ships is located on the corner at the top of Station Road. Please approach the entrance to the complex slowly as there is a pedestrian walkway in front of the gates.

There is one allocated parking space for this property. Please park in Number 6, to your right as you enter the development.

To enter the lobby, use the keypad which is mounted to the left of the entrance door. Please use the code provided in your arrival email to gain access. Inside the lobby there is a key safe which contains your keys to the apartment, this is marked F&S and is the bottom left safe.