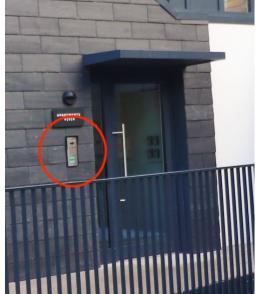

There is one allocated parking space for this property. Please park in Number 6, to your right as you enter the development.

To enter the lobby, use the keypad which is mounted to the left of the entrance door. Please use the code provided in your arrival email to gain access. Inside the lobby there is a key safe which contains your keys to the apartment, this is marked F&S and is the bottom left safe.