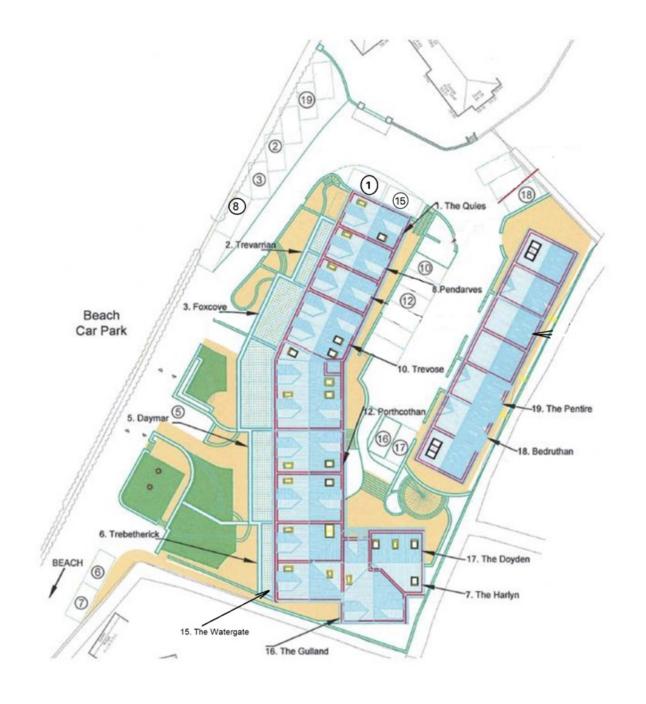

AY

**Directions** 

## What3words

adopters.however.snoring <a href="https://w3w.co/adopters.however.snoring">https://w3w.co/adopters.however.snoring</a>

## THE TREVARRIAN

Sat Nav will take you to the entrance of the beach car park, and the gate to Ocean Blue is on your right.

Please be patient with the automatic gates, they open very slowly.

Continue up the driveway with the apartments on your right. The parking space for The Trevarrian is on your left-hand side against the wall marked No 2.

The entrance into the apartment is from the rear of the building, and your keys can be collected from the key safe located at the entrance of the property, marked Number 2. Press the T button for entry into the communal hallway and the apartment is on your right-hand side.





## PARKING PLAN