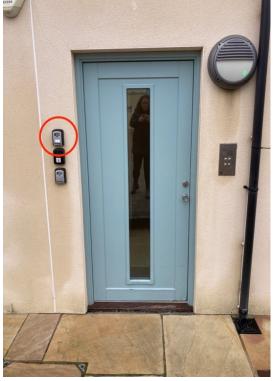

The entrance into the apartment is from the rear of the building, and your keys can be collected from the key safe located at the entrance of the property, marked Number 2. Press the T button for entry into the communal hallway and the apartment is on your right-hand side.