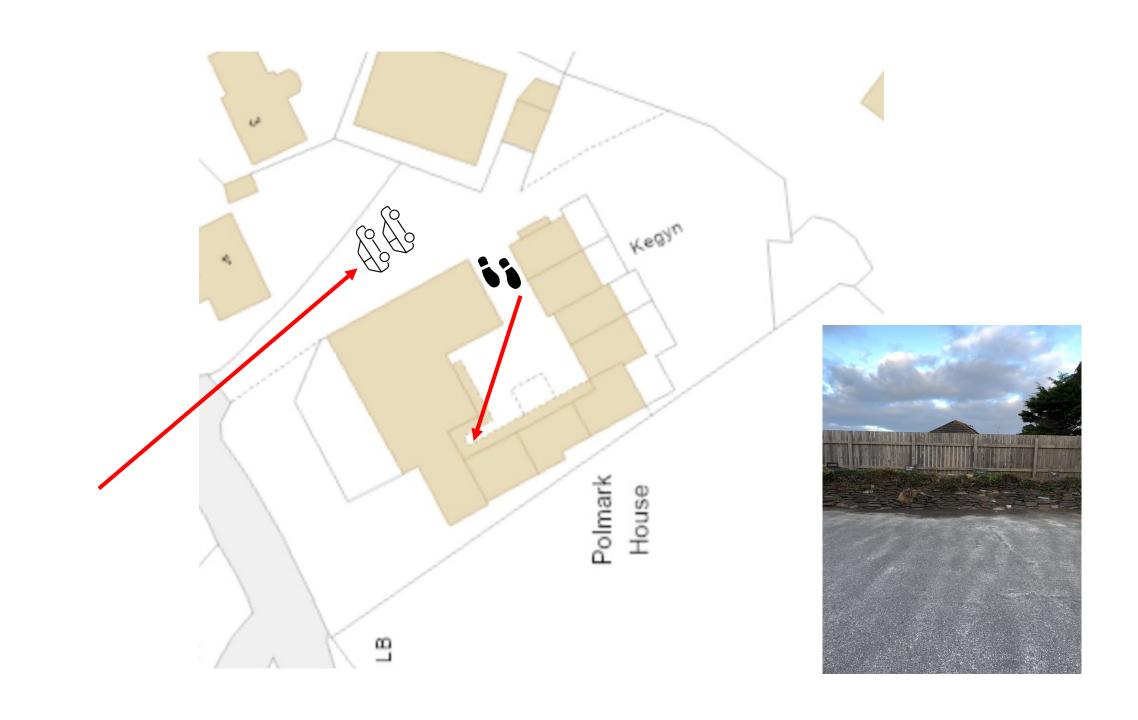

When you enter the Polmark Beach site, the parking spaces for Polmark are on the left-hand side opposite the entrance to the courtyard.

To reach the property, walk across the courtyard in the centre of the main house. The entrance to Polmark is located in the righthand corner. There is a plaque with the property name and a key safe mounted to the right of the door.