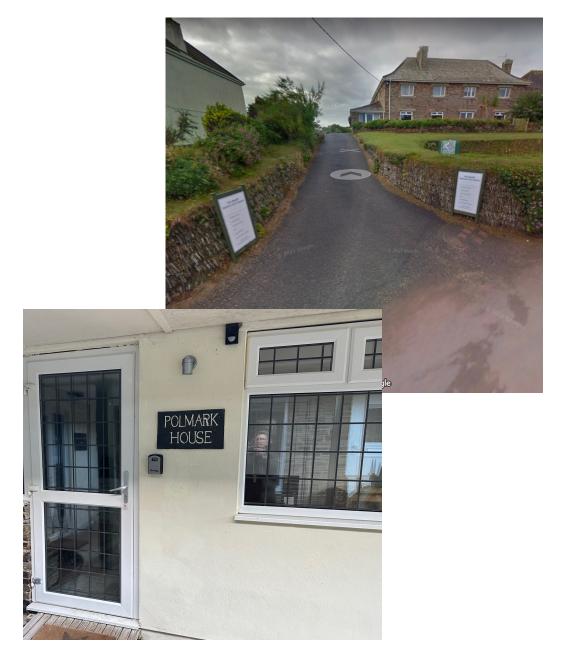

## POLMARK

Sat Nav will take you to Beach Road. If you are coming from St Merryn then the entrance to Polmark Beach Cottages is on your right hand side as you go down the hill. If you are coming from Padstow, go down the hill towards the beach and over the little bridge. Follow the road as it starts to go uphill again, and the entrance to the cottages is on your left.

When you enter the Polmark Beach site, the parking spaces for Polmark are on the left-hand side opposite the entrance to the courtyard.

To reach the property, walk across the courtyard in the centre of the main house. The entrance to Polmark is located in the righthand corner. There is a plaque with the property name and a key safe mounted to the right of the door.