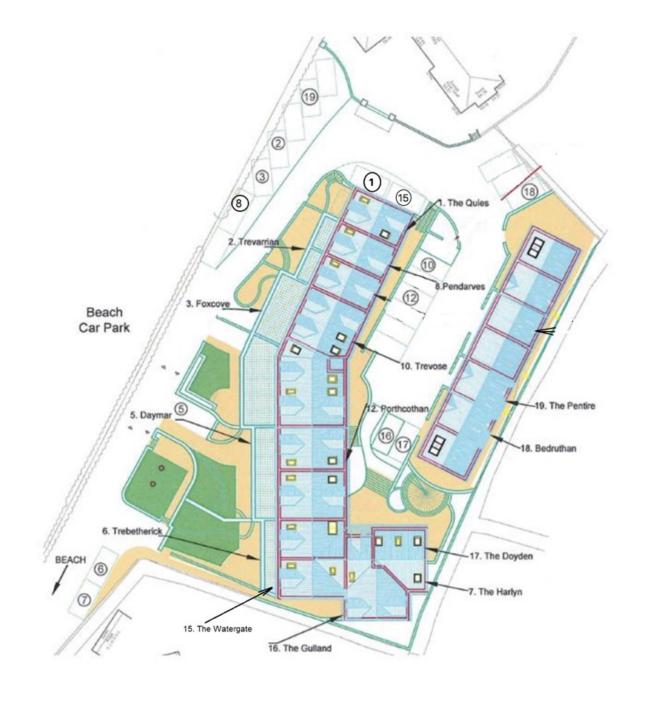

## THE QUIES

Sat Nav will take you to the entrance of the beach car park, and the gate to Ocean Blue is on your right.

Please be patient with the automatic gates, they open very slowly.

Continue up the driveway with the apartments on your right. The parking space for The Quies is on your right against the end wall and is marked No. 1. (image 1)