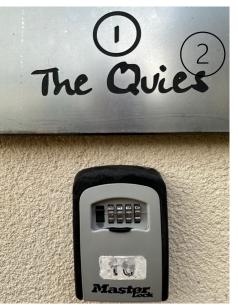

Continue around the rear of the building and down the flight of 13 steps, the entrance to The Quies is on your right and the key safe is mounted to the left of the front door (image 2).