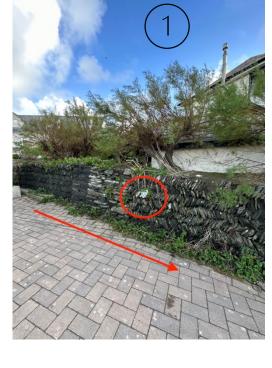

## THE HARLYN

Sat Nav will take you to the entrance of the beach car park, and the gate to Ocean Blue is on your right.

Please be patient with the automatic gates, they open very slowly.

The parking space for The Harlyn is directly on your right as you enter the complex, look for the number 7 on the wall (image 1)