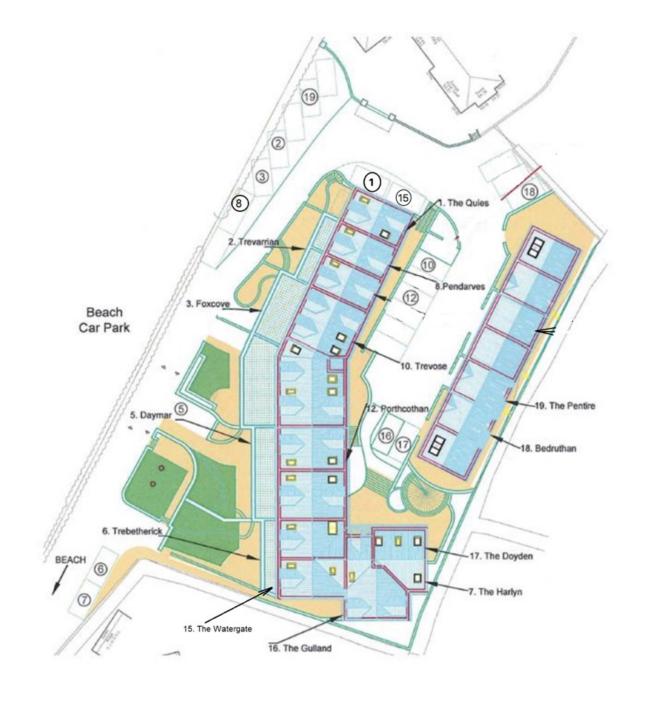

rance of the beach car park, and the gate to Ocean Blue is on your right.

Please be patient with the automatic gates, they open very slowly.

The parking space for The Harlyn is directly on your right as you enter the complex, look for the number 7 on the wall (image 1)

The entrance into the apartment is from the rear of the building, so follow the path on the right-hand side of the apartments (just beyond the parking space) around to the rear of the building, this will bring you around to the main entrance. Your keys can be collected from the key safe located at the entrance of the property, marked Number 7. Press the T button on the metal pad to the right of the door for entry into the communal hallway and the door to the apartment is in front of you (image 2).







## PARKING PLAN