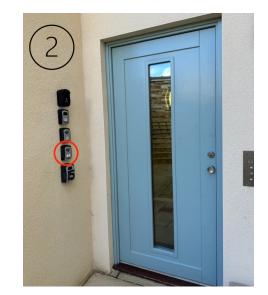

The entrance into the apartment is from the rear of the building, so follow the path on the right-hand side of the apartments (just beyond the parking space) around to the rear of the building, this will bring you around to the main entrance. Your keys can be collected from the key safe located at the entrance of the property, marked Number 7. Press the T button on the metal pad to the right of the door for entry into the communal hallway and the door to the apartment is in front of you (image 2).