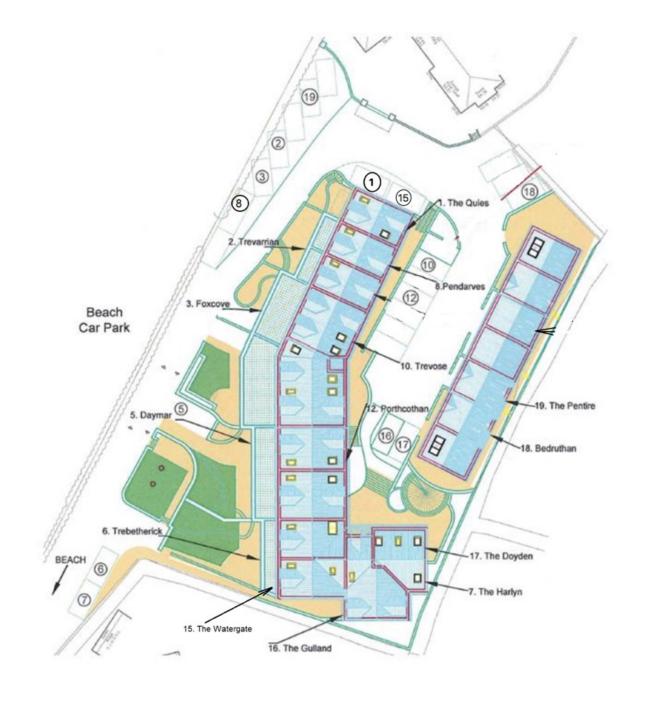

## THE PORTHCOTHAN

Sat Nav will take you to the entrance of the beach car park, and the gate to Ocean Blue is on your right.

Please be patient with the automatic gates, they open very slowly.

Continue up the driveway with the apartments on your right. The parking space for The Porthcothan is at the rear of the front line of apartments and is marked No 12.

From the parking space, the apartment is to the left and up the flight of steps.

There is a plaque to the right of the front door marked 12, The Porthcothan Suite, and the key safe is located next to the door.

## PARKING PLAN