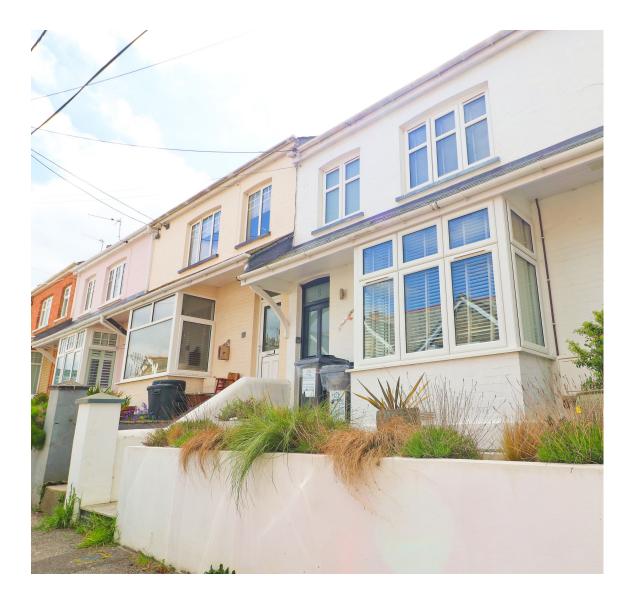

## 8 NETHERTON ROAD PADSTOW

Directions

## 8 NETHERTON

Although it is possible to park on Netherton Road, there is no provision for private parking at No 14. However, there are car parks close by- the "Link Road car park" or the "South Quay Commissioners" car park on the harbour. The link below has detailed information about parking in and around the town. https://padstowlive.com/parking-toilets-facilities/