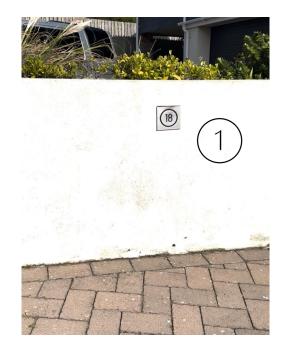

# THE BEDRUTHAN

Sat Nav will take you to the entrance of the beach car park, and the gate to Ocean Blue is on your right.

Please be patient with the automatic gates, they open very slowly.

Continue up the driveway with the apartments on your right. When you reach the last one, begin to drive around to the rear. The parking space for The Bedruthan is on your left against the wall and is marked No. 18. (image 1)