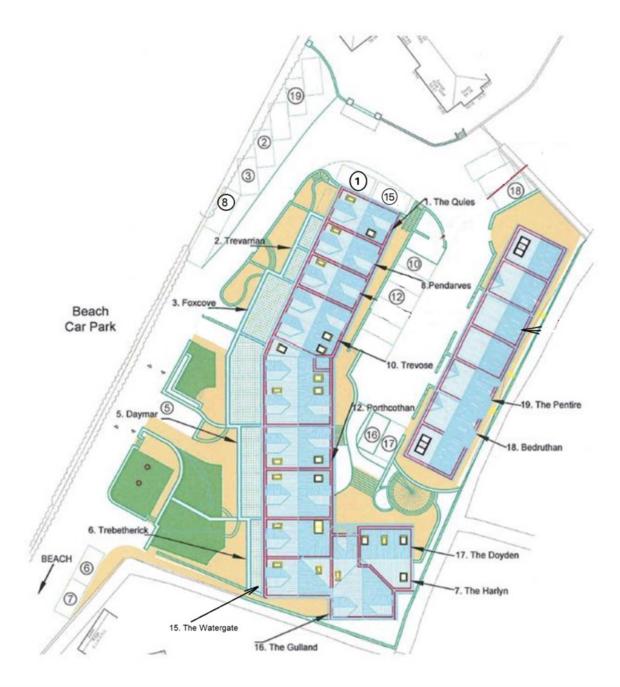

8JN

## What3words

this.recorders.rebounds <u>https://w3w.co/this.recorders.rebounds</u>

# THE BEDRUTHAN

Sat Nav will take you to the entrance of the beach car park, and the gate to Ocean Blue is on your right.

Please be patient with the automatic gates, they open very slowly.

Continue up the driveway with the apartments on your right. When you reach the last one, begin to drive around to the rear. The parking space for The Bedruthan is on your left against the wall and is marked No. 18. (image 1)

From the parking space, walk down the terrace of cottages at the rear of the complex, the Bedruthan is the last one on your left. A plaque to the right-hand side of the door says 18, The Bedruthan Suite. The key safe is positioned to the left-hand side of the door.







### PARKING PLAN