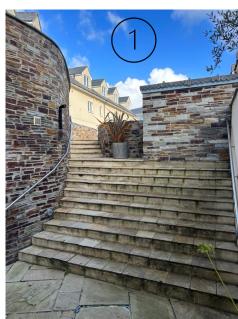

From the car parking space, go down the flight of steps into the small courtyard (image 1). This is the communal entrance into several apartments.

Your keys can be collected from the key safe marked 16 located next to the external door (image 2). Press the T button on the metal pad for entry into the communal door and go up the stairs, the entrance to The Gulland is on your right at the top of the stairs.