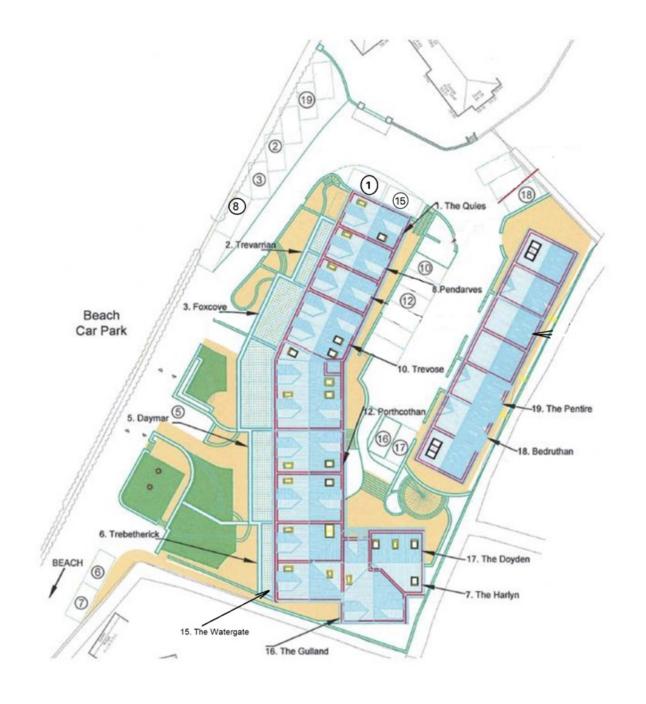

the entrance of the beach car park, and the gate to Ocean Blue is on your right.

Please be patient with the automatic gates, they open very slowly.

Continue up the driveway with the apartments on your right. The parking space for The Gulland is at the rear of the front line of apartments at the top of the flight of steps directly in front of you, numbered 16.

From the car parking space, go down the flight of steps into the small courtyard (image 1). This is the communal entrance into several apartments.

Your keys can be collected from the key safe marked 16 located next to the external door (image 2). Press the T button on the metal pad for entry into the communal door and go up the stairs, the entrance to The Gulland is on your right at the top of the stairs.







## PARKING PLAN