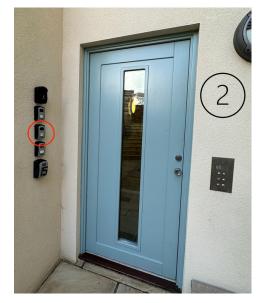

From the car parking space, go down the flight of steps into the small courtyard (image 1). This is the communal entrance into several apartments.

Your keys can be collected from the key safe marked 16 located next to the external door (image 2). Press the T button on the metal pad for entry into the communal door and go up the stairs, the entrance to The Gulland is on your right at the top of the stairs.