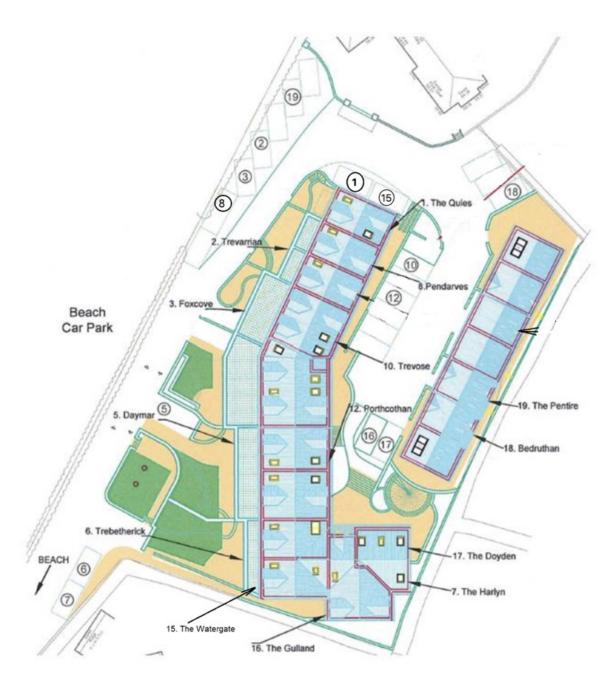

# THE WATERGATE

Sat Nav will take you to the entrance of the beach car park, and the gate to Ocean Blue is on your right.

Please be patient with the automatic gates, they open very slowly.

Continue up the driveway with the apartments on your right. As you drive around the last apartment, the parking space for The Watergate is on your right against the wall and is marked No. 15 (image 1).

### PARKING PLAN