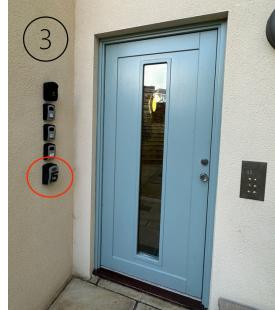

From the parking space, walk down the driveway behind the rear of the frontline apartments. When you reach the end of the driveway continue down the steps where you will find a communal entrance in front of you. (image 2) The key safe is located to the left of the door and is marked No. 15. (image 3) You will need the key within to access the apartment. Use the T button on the silver pad to open the communal door, then take the flight of stairs to your right. The entrance to the apartment is on your far right at the top of the stairs, marked 15, The Watergate.