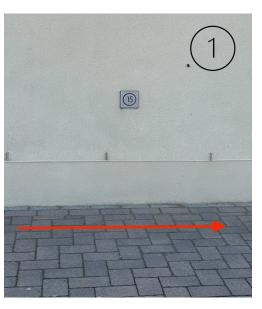

# THE WATERGATE

Sat Nav will take you to the entrance of the beach car park, and the gate to Ocean Blue is on your right.

Please be patient with the automatic gates, they open very slowly.

Continue up the driveway with the apartments on your right. As you drive around the last apartment, the parking space for The Watergate is on your right against the wall and is marked No. 15 (image 1).