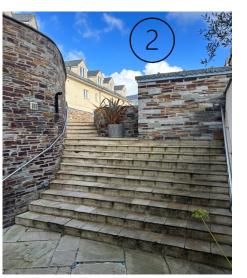

From the parking space, walk down the driveway behind the rear of the frontline apartments. When you reach the end of the driveway continue down the steps where you will find a communal entrance in front of you. (image 2) The key safe is located to the left of the door and is marked No. 15. (image 3) You will need the key within to access the apartment. Use the T button on the silver pad to open the communal door, then take the flight of stairs to your right. The entrance to the apartment is on your far right at the top of the stairs, marked 15, The Watergate.