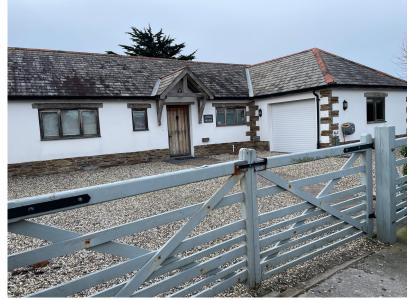

**PL28 8SD** 

LITTLE HOUSE, SANDY LANE, HARLYN BAY, PL28 8SD

**Directions** 

## What3words

stags.perch.damp https://what3words.com/stags.perch.damp

## LITTLE HOUSE

Driving towards Padstow on the A389, take the left hand turning signposted towards Harlyn Bay. Follow this road through Treator and take the right hand turning signposted towards Harlyn Bay. Approaching the hamlet with the beach on your right-hand side, drive over the bridge and up the hill. The entrance to Sandy Lane is on the right hand side just after the Polmark Beach Cottages site. Follow the private lane towards the end and Little House is on your left hand side.