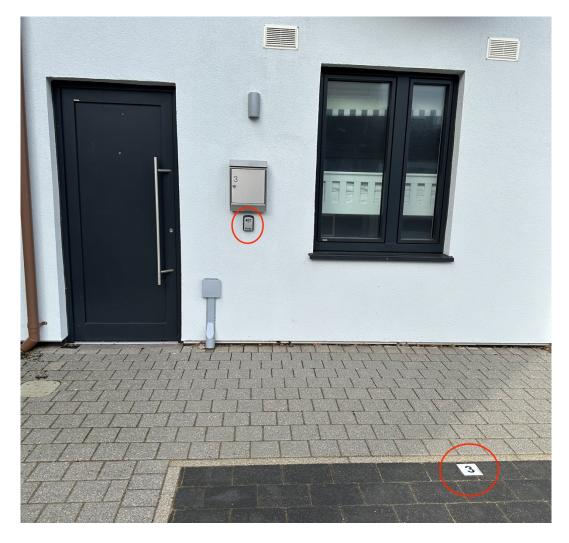

## BAY VIEW

When entering the site from the road, the parking spaces are to the rear. Bay View has two allocated parking spaces, one directly in front of the main entrance door and one opposite, against the wall. Please only park in the spaces marked with Number 3.

There is a key safe mounted on the wall to the right-hand side of the main entrance, this contains your key to the apartment.

CORNISH HOLIDAY COTTAGE. – 5 BROAD STREET. – PADSTOW – PL288BS – 01841 550998 – hello@cornishholidaycottage.com