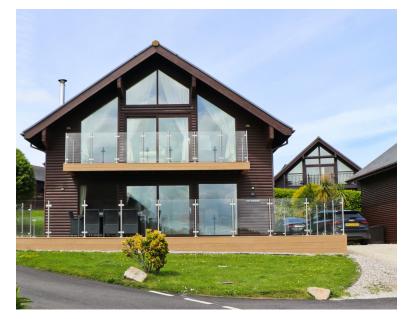

## THE BURROW

The Burrow is situated on the Retallack Resort, just off Winnards Perch Roundabout. Please use the site map below to locate Lodge 15, The Burrow.

There is parking for 2 cars directly adjacent to the property. The driveway is shared with the neighbouring property, please park one in front of the other on the left-hand side of the drive, closest to the house.