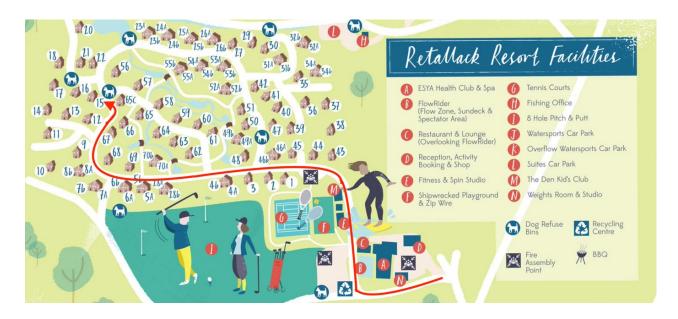

## THE BURROW

The Burrow is situated on the Retallack Resort, just off Winnards Perch Roundabout. Please use the site map below to locate Lodge 15, The Burrow.

There is parking for 2 cars directly adjacent to the property. The driveway is shared with the neighbouring property, please park one in front of the other on the left-hand side of the drive, closest to the house.